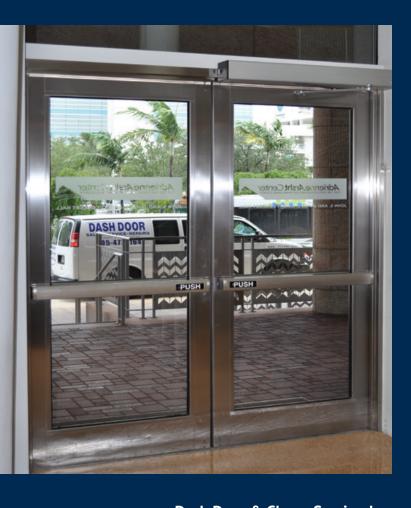

GLASS STOREFRONT / DOOR PACKAGES Dash Door installs aluminum and glass storefront and door packages to satisfy both hurricane impact and nonimpact requirements. We represent both local and national manufacturers of standard storefront applications as well as specialty products including ballistic, blast resistant and fire-rated glazing solutions.