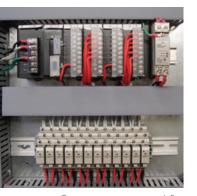

ACCESS CONTROL Dash Door's Access Control Group provides electrified hardware integration and software which is the alternative to the old lock and key. These systems monitor and report door activity and permit easy changes to user access through use of a PC connected to the access control network. Systems employing card technology, electronic release hardware and biometric readers are designed and installed to provide peace of mind, flexibility and control.