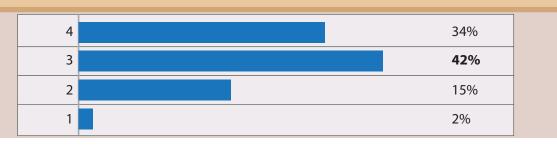

### 6. How satisfied are you with the number and quality of leads you received at the show, 4 - very satisfied to 1 - not satisfied?