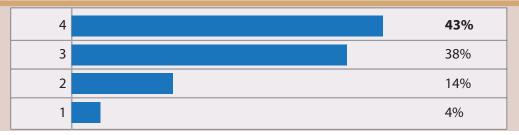

### 6. How satisfied are you with the number and quality of leads you received at the show, 4 - very satisfied to 1 - not satisfied?