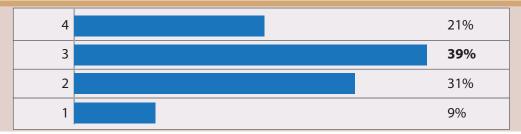

# 7. How satisfied were you with the number of property managers and board members at the show, from 4 - very satisfied to 1 - not satisfied?

8. Based on your experience this past year, how likely is it that you will exhibit again at next year's show, 4 - very likely to 1 - not likely?