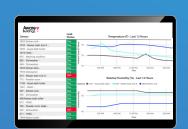

## Show them!

building's leak history and let your insurer know what concrete steps your board has taken to catch leaks early and mitigate water damage risk.

beatriz@awarebuildings.com