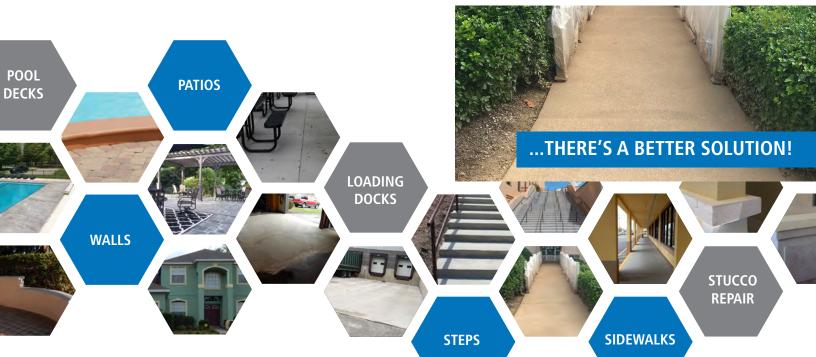

#### PREVENTATIVE MAINTENANCE

ToughDeck & WallGuard are so versatile, you can tackle **small projects** before they become **big problems**.