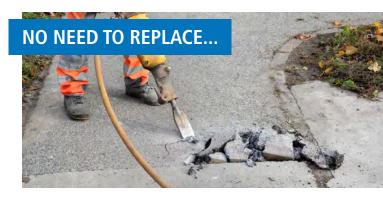

### **COST SAVINGS**

No need to patch or repair year after year—or replace completely. With a variety of finishes, get the look you want without the costs or maintenance.

66 I'm so glad we chose Arisfor. The cracks in our pool deck were becoming dangerous. Now it looks brand new. 99