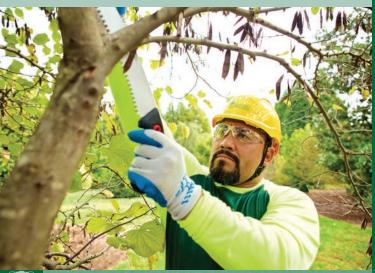

#### **PRUNING**

Proper pruning techniques are critical to long-term tree and shrub health. Most importantly, proper thinning and reduction eases wind resistance, lessening the risk of branch and whole tree failure in storms. Pruning also improves insect and disease resistance. Vista pruning, which is used to enhance a view, can preserve structural integrity and improve health and appearance.