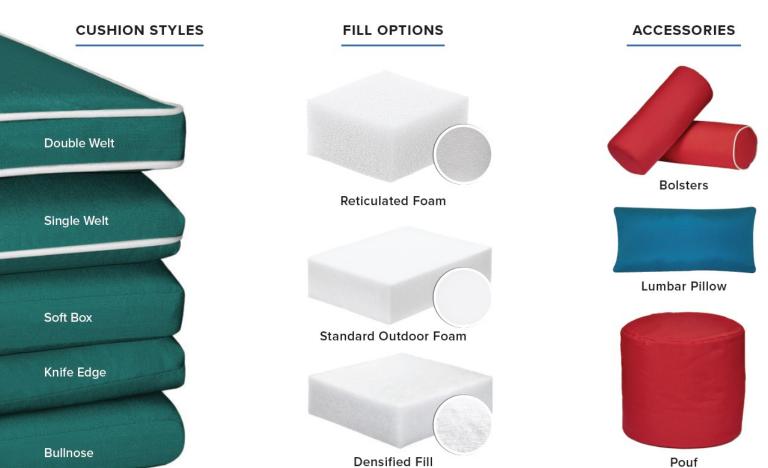

## **CUSHIONS & PILLOWS**

Restore the look and comfort of your outdoor furniture. Replace worn, frayed or faded cushions on your existing chaises, chairs and benches or add new throw pillows, pool pillows and seat pads.