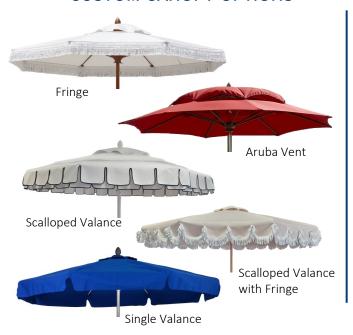

Specializing in Shade Products and Replacement Cushions for HOAs, Condominiums and Apartment Complexes









## **UMBRELLAS & BASES**

Among our full line of shade products - from traditional Garden models to contemporary Cantilever styles, we manufacture umbrellas that meet your design, size and finish needs and can customize the canopies to enhance your outdoor décor.



## **CUSTOM CANOPY OPTIONS**



## **ALUMINUM AND CONCRETE BASES**



## **CUSHIONS & PILLOWS**

Restore the look and comfort of your outdoor furniture. Replace worn, frayed or faded cushions on your existing chaises, chairs and benches or add new throw pillows, pool pillows and seat pads.

















2201 W. Atlantic Blvd. Pompano Beach, FL 33069 Toll-free 866.667.8668 Tel 954.484.9139 sales@fiberbuiltumbrellas.com www.fiberbuiltumbrellas.com



To Visit Website