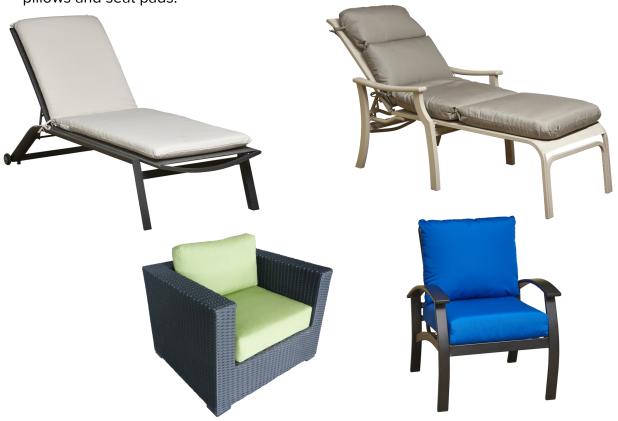

## **CUSHIONS & PILLOWS**

Restore the look and comfort of your outdoor furniture. Replace worn, frayed or faded cushions on your existing chaises, chairs and benches or add new throw pillows, pool pillows and seat pads.