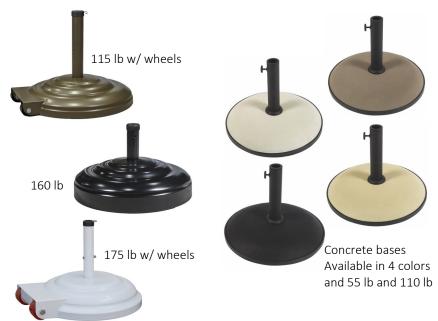

Specializing in Shade Products and Replacement Cushions for HOAs, Condominiums and Apartment Complexes









## **UMBRELLAS & BASES**

Among our full line of shade products - from traditional Garden models to contemporary Cantilever styles, we manufacture umbrellas that meet your design, size and finish needs and can customize the canopies to enhance your outdoor décor.



## **CUSTOM CANOPY OPTIONS**



## **ALUMINUM AND CONCRETE BASES**



## **CUSHIONS & PILLOWS**

Restore the look and comfort of your outdoor furniture. Replace worn, frayed or faded cushions on your existing chaises, chairs and benches or add new throw pillows, pool pillows and seat pads.

















2201 W. Atlantic Blvd. Pompano Beach, FL 33069 Toll-free 866.667.8668 Tel 954.484.9139 sales@fiberbuiltumbrellas.com www.fiberbuiltumbrellas.com



To Visit Website