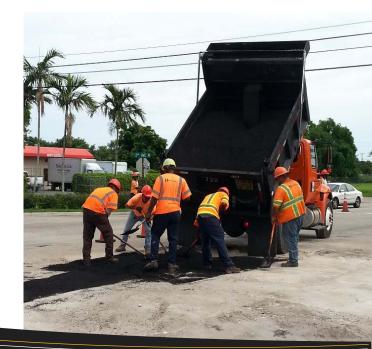

#### ASPHALT RESURFACING

As a Heavy / Highway Construction leader, Hardrives can complete any size job. State agencies, municipalities, condominiums, property management companies, country club and homeowner associations have contracted with us repeatedly.

Our skilled crews and extensive fleet of equipment ensure your job is completed on time, and within budget.