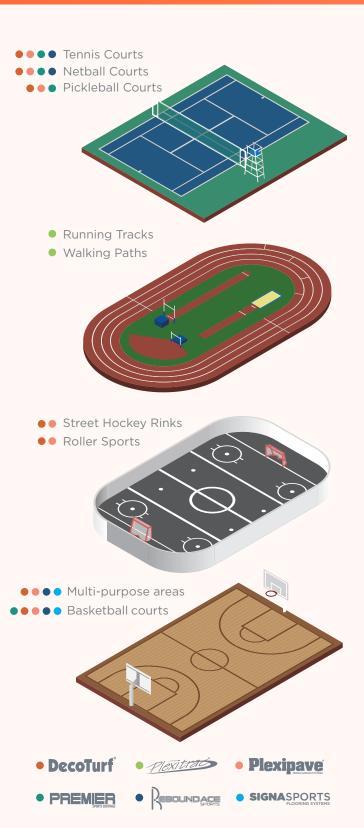

### **SPORTS SURFACE SOLUTIONS**

## **DecoTurf**®

Since 1978, DecoTurf tennis surfaces have been selected for the US Open and major venues around the world.

From multi-layer tennis court surfaces to basketball court surfaces to pickleball courts to acrylic surfaces for roller hockey, DecoTurf can accommodate all types of play at competitive pricing. If you want to play like a pro, make sure you're playing on a DecoTurf surface.

The official surface of the Australian Open, Plexipave is the world's leading brand of acrylic sports surfacing systems.

Plexipave systems are 100% acrylic all-weather surfaces suitable for indoor or outdoor application. They are ideal for tennis courts, athletic tracks, netball courts and other multipurpose sports surfaces. Perfect for sport and walkway application with minimal upkeep costs.

Performance coatings for residential courts, municipalities and more.

Premier Sports Coatings have been used at some of the world's most prestigious events, including Fed Cup, Davis Cup and the Mubadala World Tennis Championships. Our innovative fibers and 100% acrylic binders provide trouble-free playing that consistently outlasts competing products.

Plexitrac creates the ideal balance between dynamic response and safety cushioning.

Plexitrac is an advanced track system designed to minimize fatigue and stress while reducing the probability of injuries. Plexitrac is the smart choice for retexturing, rejuvenating and enhancing existing asphalt, SBR/EPDM latex, urethane, and rubber-asphalt running tracks.

Rebound Ace Sports acrylic surface systems provide, the highest level of shock & impact absorption.

Rebound Ace Sports is a pioneer of innovative sports surfaces systems which reduce leg, ligament and lower back strains and injuries, while enhancing performance levels through a patented multi-layered cushion design. Rebound Ace Sports continues to lead the world in developing technology for court related sports.

#### SIGNASPORTS FLOORING SYSTEMS

The leader in indoor sport flooring systems, SignaSports provides beautiful, versatile, functional flooring solutions.

SignaSports Flooring Systems distributes and installs synthetic and hardwood sport surfaces for a variety of spaces such as weight rooms, locker rooms, aerobic rooms, gyms, common areas, interior courts and multi-purpose facilities, including wet surfaces designed for pool decks. Perfect for schools, churches, youth centers, fitness centers, training facilities and more.