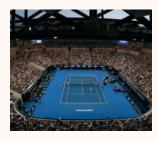

The official surface of the Australian Open, Plexipave is the world's leading brand of acrylic sports surfacing systems.

Plexipave systems are 100% acrylic all-weather surfaces suitable for indoor or outdoor application. They are ideal for tennis courts, athletic tracks, netball courts and other multipurpose sports surfaces. Perfect for sport and walkway application with minimal upkeep costs.