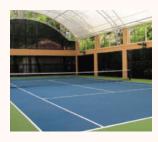

### **SPORTS SURFACE SOLUTIONS**

## **DecoTurf**®

Since 1978, DecoTurf tennis surfaces have been selected for the US Open and major venues around the world.

From multi-layer tennis court surfaces to basketball court surfaces to pickleball courts to acrylic surfaces for roller hockey, DecoTurf can accommodate all types of play at competitive pricing. If you want to play like a pro, make sure you're playing on a DecoTurf surface.

The official surface of the Australian Open, Plexipave is the world's leading brand of acrylic sports surfacing systems.

Plexipave systems are 100% acrylic all-weather surfaces suitable for indoor or outdoor application. They are ideal for tennis courts, athletic tracks, netball courts and other multipurpose sports surfaces. Perfect for sport and walkway application with minimal upkeep costs.

Performance coatings for residential courts, municipalities and more.

Premier Sports Coatings have been used at some of the world's most prestigious events, including Fed Cup, Davis Cup and the Mubadala World Tennis Championships. Our innovative fibers and 100% acrylic binders provide trouble-free playing that consistently outlasts competing products.