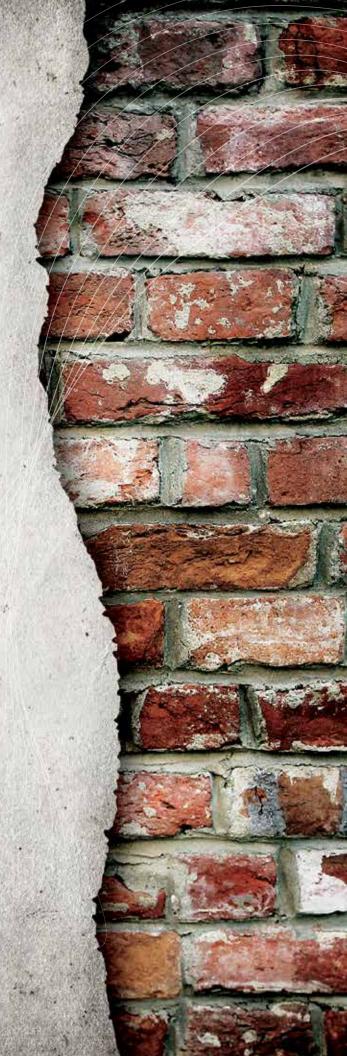

## Restoration

## Improving performance, aesthetic and useful life of your building.

Restoration of facilities is a unique process requiring knowledge of historical and modern construction methods and material properties in order to accurately diagnose building conditions and develop cost-effective repair options, not only restore the building but also improve its performance and extend its useful life.

Our vast experience has taught us how to work within an owner's budget and how to phase repair programs to maintain safety while minimizing the disruption to the building's occupants.

O&S can help correct existing deficiencies, resolve safety or code issues, adapt or upgrade the structure, improve the reliability and durability of building systems and restore historical or landmark structures to their original condition.