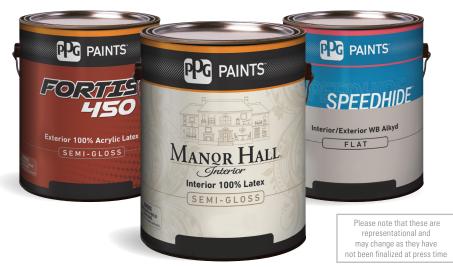

#### **NEW LABEL DESIGNS**

Soon you will begin seeing products with the new *PPG Paints* logo on the labels. While the labels will be changing, the product in the paint cans will remain the same. The former PPG and *PPG Pittsburgh Paints* products will look similar to their current labels, but the *Glidden Professional* products will have entirely new labels.