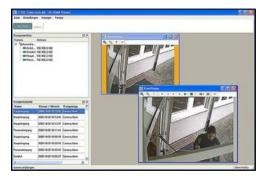

# CAMERAS & DVR

**DVR Programming & Troubleshooting** 

Web Based DVR's

I.P. Based Systems

**Analog Systems** 

Indoor & Outdoor

Pan-Tilt-Zoom (PTZ)

License Plate Recognition Facial Recognition