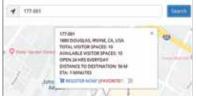

### **GEO LOCATOR**

We innovate how parking permits work. Now your enforcement officers will be able to scan plates and see if they are associated to a valid permit.

INCLUDED IN ALL APPS. Activate your location services to find a spot across the city and then save your parking location to ensure you never forget where your car is parked.