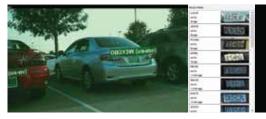

# **License Plate Recognition**

An optical recognition system that will identify license plates as your enforcement officer drives down. This software can be programmed to instantly do checks for expired permits or matching information pertaining VIP, monthly or daily passes.

## **PLATE AUDIT / CITATIONS**

Give your site auditor the option to review all of issued tickets and transactions either by accessing the current lot list or directly by scanning a specific code.